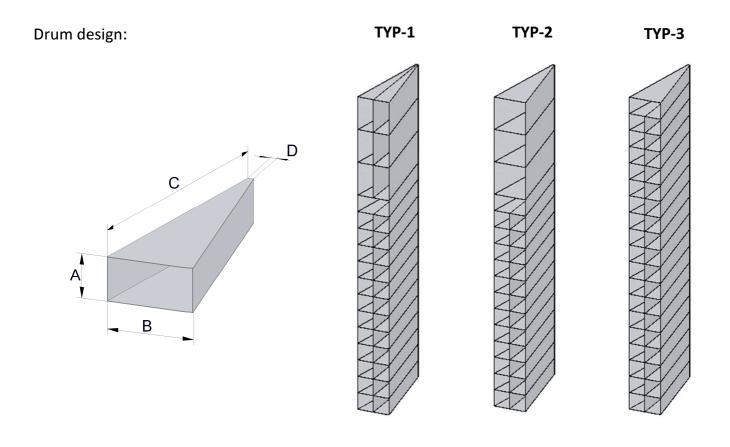

## **TOOLBASE AR-19 600 Professional**

| Compart<br>ment size<br>(*) | Comp.<br>per level | A<br>(mm) | B<br>(mm) | C<br>(mm) | D<br>(mm) | Max. load per<br>comp. (kg) |
|-----------------------------|--------------------|-----------|-----------|-----------|-----------|-----------------------------|
| 2                           | 40                 | 80        | 68        | 316       | 32        | 3                           |
| 3                           | 20                 | 80        | 136       | 316       | 51        | 3                           |
| 5                           | 40                 | 160       | 68        | 316       | 32        | 3                           |
| 6                           | 20                 | 160       | 136       | 316       | 51        | 3                           |

(\*) Only one compartment size is possible per level

| Variantes                  | TYP-1 | TYP-2 | TYP-3 |
|----------------------------|-------|-------|-------|
| Total number of comp. (**) | 620   | 560   | 740   |
| Number of levels           | 16    | 16    | 19    |
| Comp. size 2               | 480   | 480   | 720   |
| Comp. size 3               | 20    | 20    | 20    |
| Comp. size 5               | 120   | -     | -     |
| Comp. size 6               | -     | 60    | -     |

(\*\*) Subsequent adjustment of the drum configuration by the customer possible to a limited extent after consultation