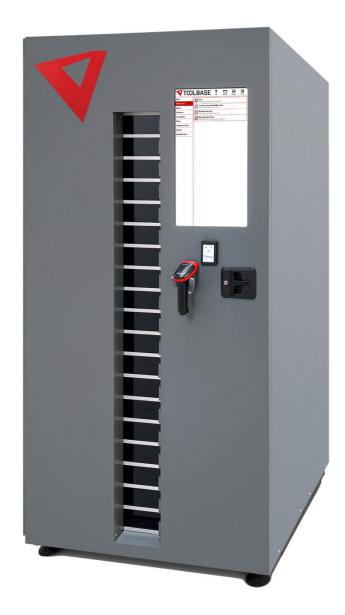

## TOOLBASE Control AR-19 600 Professional

With its maximum payload of 600 kg, the TOOLBASE Control AR-19 600 was specially developed for the provision of cutting tools.

Three fixed drum versions ex works, as well as the option of one-time configuring the drum to meet individual customer requirements, open up almost unlimited application possibilities for industrial use. A maximum of 740 (standard) to 1,140 (special version) compartments on 19 levels are possible. Supported by the CORE software and a sliding door, only the previously selected item is made available to the user. In this way, tools are available close to use at all times.

The TOOLBASE Control AR-19 600 is also ideally suited for the individual dispensing of C-articles.

Standard color: RAL 7012 basalt gray matt

| Technical data:        |                                                          |
|------------------------|----------------------------------------------------------|
| Depth                  | 1,025 mm                                                 |
| Width                  | 985 mm                                                   |
| Height                 | 1,980 mm                                                 |
| Withdrawal             | Individual sampling, automatic control                   |
| Number of compartments | 560 – 740 compartments (depending on configuration)      |
| Tare weight // Payload | 695 kg // Up to max. 600 kg (depending on configuration) |